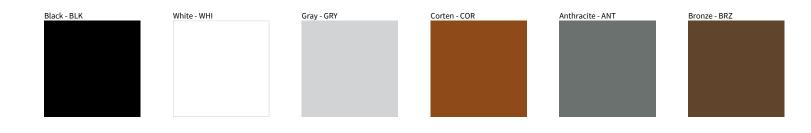

## **ONE 2.0 SURFACE** COLOR FINISH CHART

| PROJECT  |   |
|----------|---|
| TYPE     |   |
| NOTES    |   |
| QUANTITY |   |
| DATE     | _ |

Digital: Not all screens are calibrated the same, and therefore, colors will appear differently between screens.